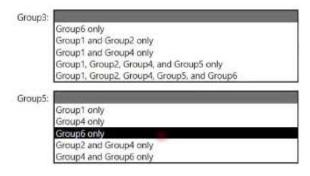

### **HOTSPOT**

Which groups can you add lo Group3 and Groups? To answer, select the appropriate options in the answer area. NOTE Each correct selection is worth one point.

[Answer Area]

**Answer:** 

#### Answer Area

| Group3: Group1 and Group2 only |             | • |
|--------------------------------|-------------|---|
| Group5:                        | Group6 only | * |