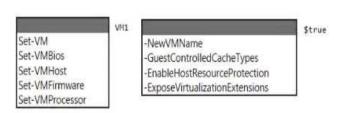

### **HOTSPOT**

You need to meet the technical requirements for VM1.

Which cmdlet should you run first? To answer, select the appropriate options in the answer area.

NOTE: Each correct selection is worth one point.

### Answer:

Answer Area

| Set-VMHost     | ♥ VM1     | -GuestControlledCacheTypes | * | Strue |
|----------------|-----------|----------------------------|---|-------|
| P44. 711111000 | THE PARTY |                            |   |       |