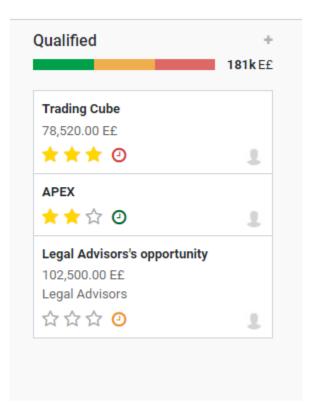

#### Question: 2

What of the below is FALSE regarding the colors on the Stage par?

A. When the user clicks on a color, the opportunities related to it will be highlighted and listed firstB. The colors represent the activities planned on these stage opportunities, the Green is Future Activities, Orange is Today Activities, and Red is Overdue Activities

C. The colors represent the Expiration of the Quotations on the opportunities, the Green is Unexpired Quotations, Orange is Quotations expiring Today, and Red is Expired Quotations

#### Answer: C